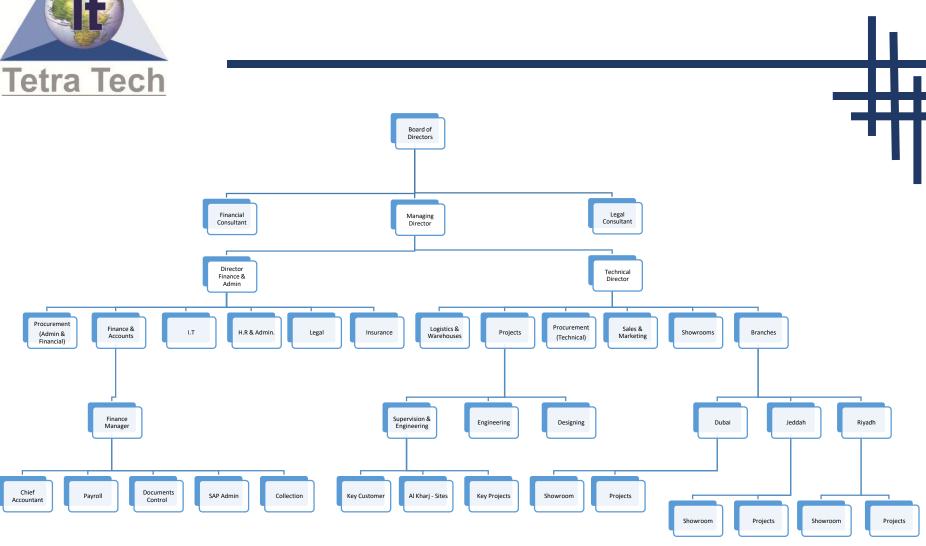

ce
- Customs duty Exemptions
- Fast Track Customs Clearance
- Government support & Assistance
- Incentive & Support on Export



#### Services We Provides





- Project management
- Process engineering
- Total solution of issues: process, engineering and cost reduction
- System automation and integration
- Pneumatics
- Plant, machinery and Equipment Supplies













## Markets (Local & Int.)



- GCC Saudi Arabia, U.A.E, Bahrain, Qatar, Oman, Kuwait
- MIDDLE EAST Egypt, Iraq, Syria, Lebanon, Yemen, Jordan,
- **Asia** Egypt, Iraq, Syria, Lebanon, Yemen, Jordan, Pakistan, Singapore
- **Africa** Rwanda, Niger, Sudan



#### Penetration to Market



- Exhibitions
- Conferences & Seminars
- Promotional Activities
- Personal Visits
- Brochures
- Print Media



## Organizational Structure





#### Solutions & Services



- Tetra Tech is the only local company in the Middle East which has completed the turnkey Dairy plant in the region.
- Dedicated team of people to handle the integration activities, retrofits, replacements, upgrades, and revamping.









## Organization







#### Our Partners



























#### Local Presence



## International Market Coverage





## <u>Industries We Serve</u>



Dairy

Beverage

Food

Pharmaceutical

&

Chemical& Personal Care

Carbonated Drinks

Fruit Juices



#### Services We offer



- Component Supply & Stocking
- Spare Parts Supply
- Upgrades
- \* Retrofits
- Revamp Automation
- Turn Key Solutions
- Training for Automation







#### Competitive Advantage



- Wide Range of Products in all regions
- Well Trained