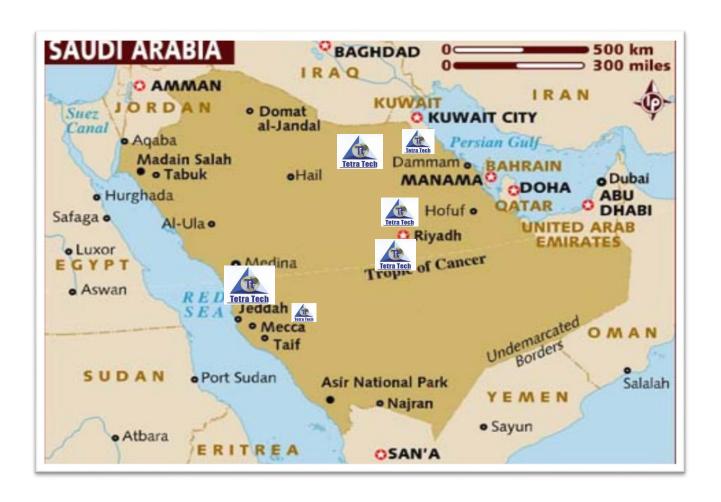

## Markets (Local & Int.)



- GCC Saudi Arabia, U.A.E, Bahrain, Qatar, Oman, Kuwait
- MIDDLE EAST Egypt, Iraq, Syria, Lebanon, Yemen, Jordan,
- **Asia** Egypt, Iraq, Syria, Lebanon, Yemen, Jordan, Pakistan, Singapore
- **Africa** Rwanda, Niger, Sudan



#### Penetration to Market



- Exhibitions
- Conferences & Seminars
- Promotional Activities
- Personal Visits
- Brochures
- Print Media



## Organizational Structure





#### Solutions & Services



- Tetra Tech is the only local company in the Middle East which has completed the turnkey Dairy plant in the region.
- Dedicated team of people to handle the integration activities, retrofits, replacements, upgrades, and revamping.









## Organization







#### Our Partners



























#### Local Presence



## International Market Coverage





## <u>Industries We Serve</u>



Dairy

Beverage

Food

Pharmaceutical

&

Chemical& Personal Care

Carbonated Drinks

Fruit Juices



#### Services We offer



- Component Supply & Stocking
- Spare Parts Supply
- Upgrades
- \* Retrofits
- Revamp Automation
- Turn Key Solutions
- Training for Automation







#### Competitive Advantage



- Wide Range of Products in all regions
- Well Trained Sales & Marketing Team
- Qualified Engineers & Other Staff
- Skilled & Unskilled Labors
- Turnkey Projects
- After Sales Services
- Warranty Offers
- Competitive Prices
- Train the Trainers
- Quick Deliveries
- Complete solutions for Dairies, Food,
   Beverages & Pharma Industries.



#### Showrooms











#### Our Management









#### Our Staff & Logis