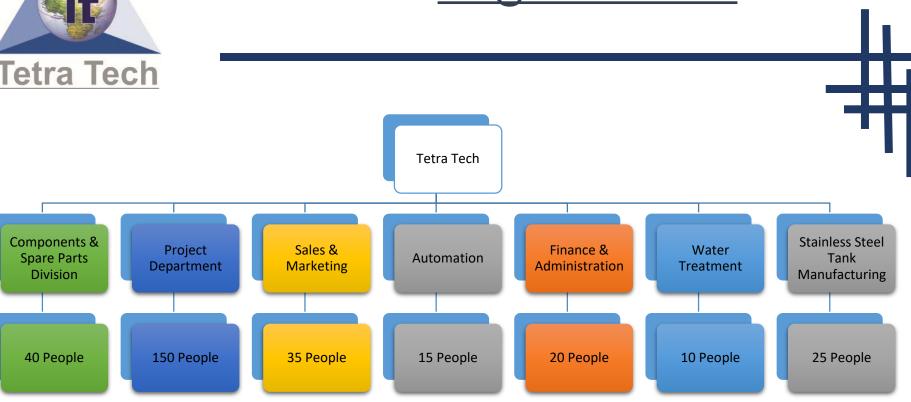

and integration
- Pneumatics
- Plant, machinery and Equipment Supplies













## Markets (Local & Int.)



- GCC Saudi Arabia, U.A.E, Bahrain, Qatar, Oman, Kuwait
- MIDDLE EAST Egypt, Iraq, Syria, Lebanon, Yemen, Jordan,
- **Asia** Egypt, Iraq, Syria, Lebanon, Yemen, Jordan, Pakistan, Singapore
- **Africa** Rwanda, Niger, Sudan



#### Penetration to Market



- Exhibitions
- Conferences & Seminars
- Promotional Activities
- Personal Visits
- Brochures
- Print Media



## Organizational Structure





#### Solutions & Services



- Tetra Tech is the only local company in the Middle East which has completed the turnkey Dairy plant in the region.
- Dedicated team of people to handle the integration activities, retrofits, replacements, upgrades, and revamping.









## Organization







#### Our Partners



























#### Local Presence



## International Market Coverage





## <u>Industries We Serve</u>



Dairy

Beverage

Food

Pharmaceutical

&

Chemical& Personal Care

Carbonated Drinks

Fruit Juices



#### Services We offer



- Component Supply & Stocking
- Spare Parts Supply
- Upgrades
- \* Retrofits
- Revamp Automation
- Turn Key Solutions
- Training for Automation







#### Competitive Advantage



- Wide Range of Products in all regions
- Well Trained Sales & Marketing Team
- Qualified Engineers & Other Staff
- Skilled & Unskilled Labors
- Turnkey Projects
- After Sales Services
- Warranty Offers
- Competitive Prices
- Train the Trainers
- Quick Deliveries
- Complete solutions for Dairies, Food,
   Beverages & Pharma Industries.



####